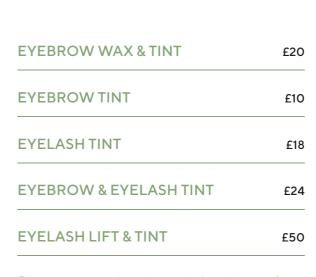

\*Can be added to any manicure or pedicure treatment.

Please note a patch test is required a minimum of 24 hours prior to all eyelash and eyebrow treatments

| WAXING TREATMENTS |     | BIKINI            | £14 |
|-------------------|-----|-------------------|-----|
| EYEBROW £         | £12 | FULL LEG & BIKINI | £3  |
| UPPER LIP £       | £12 | FULL ARM          | £2! |
| CHIN £            | £12 | FOREARM           | £18 |
| FULL LEG £        | 32  | BACK              | £2! |
| HALF LEG £        | £21 | CHEST             | £2! |
| UNDERARM £        | £12 | BACK & SHOULDERS  | £3! |