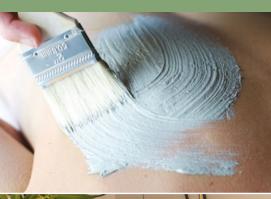

# GLORIOUS MUD SKIN CONDITIONING & DETOXIFYING MUD WRAP

This heavenly treatment starts with lymphatic body-brushing, then warm vitamin and mineral rich purifying mud is smoothed all over the body. Once cocooned in this cosy wrap, you will relax with a glorious scalp massage. Wallowing in mud never felt soooo good!

# GLORIOUS MUD SKIN CONDITIONING & DETOXIFYING MUD WRAP

**£80** | 50 minutes

This heavenly treatment starts with lymphatic body-brushing, then warm vitamin and mineral rich purifying mud is smoothed all over the body. Once cocooned in this cosy wrap, you will relax with a glorious scalp massage. Wallowing in mud never felt sooog good!